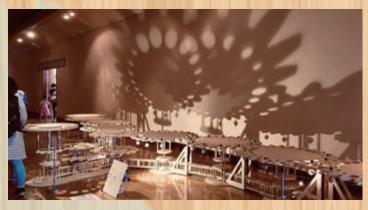

## 見て、触って、聴いて、アートを遊ぼう!!

木の温もりと優しい音色で注目を集める作家、つちやあゆみの作品展。展示されるのは、木のボールを転がすと音を奏でる巨大な木琴や、ハンドルを回すと歯車たちが動き出す巨大オルゴールなど。見るだけでなく、触って遊べる作品の数々は、子どもばかりでなく、かつて子どもだった大人も夢中にさせるでしょう。この夏は、家族と、友達と、そしてあなたの大切な人と、「歯車と音の遊園地」にご来園ください。

【作品キャプション】□左:《歯車のオルゴール》2015~2020年□右とおもて面:《輪唱の○》2012年