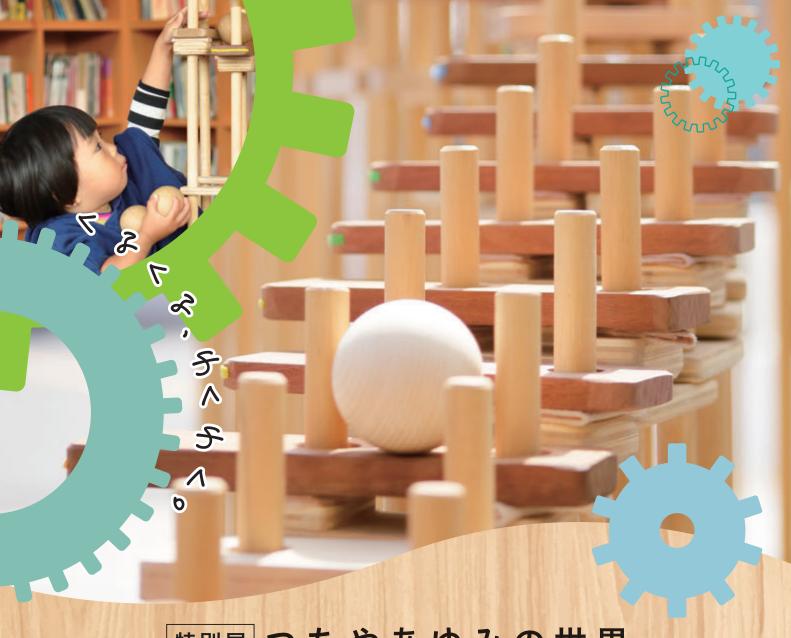

## 見て、触って、聴いて、アートを遊ぼう!!

木の温もりと優しい音色で注目を集める作家、つちやあゆみの作品展。展示されるのは、木のボールを転がすと音を奏でる巨大な木琴や、ハンドルを回すと歯車たちが動き出す巨大オルゴールなど。見るだけでなく、触って遊べる作品の数々は、子どもばかりでなく、かつて子どもだった大人も夢中にさせるでしょう。この夏は、家族と、友達と、そしてあなたの大切な人と、「歯車と音の遊園地」にご来園ください。

【作品キャプション】□左:《歯車のオルゴール》2015~2020年□右とおもて面:《輪唱の○》2012年