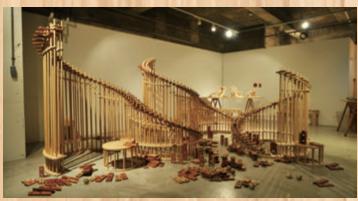

## 見て、触って、聴いて、アートを遊ぼう!!

木の温もりと優しい音色で注目を集める作家、つちやあゆみの作品展。展示されるのは、木のボールを転がすと音を奏でる巨大な木琴や、ハンドルを回すと歯車たちが動き出す巨大オルゴールなど。見るだけでなく、触って遊べる作品の数々は、子どもばかりでなく、かつて子どもだった大人も夢中にさせるでしょう。この夏は、家族と、友達と、そしてあなたの大切な人と、「歯車と音の遊園地」にご来園ください。

【作品キャプション】□左:《歯車のオルゴール》2015~2020年□右とおもて面:《輪唱の○》2012年