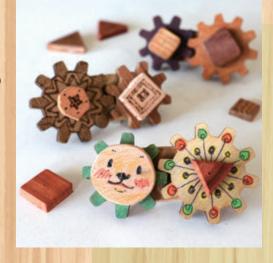

## 見て、触って、聴いて、アートを遊ぼう!!

木の温もりと優しい音色で注目を集める作家、つちやあゆみの作品展。展示されるのは、木のボールを転がすと音を奏でる巨大な木琴や、ハンドルを回すと歯車たちが動き出す巨大オルゴールなど。見るだけでなく、触って遊べる作品の数々は、子どもばかりでなく、かつて子どもだった大人も夢中にさせるでしょう。この夏は、家族と、友達と、そしてあなたの大切な人と、「歯車と音の遊園地」にご来園ください。

【作品キャプション】□左:《歯車のオルゴール》2015~2020年□右とおもて面:《輪唱の○》2012年